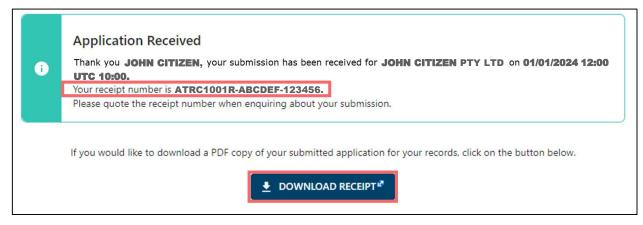

- Your receipt number is displayed, which you can quote for any enquiries about your submission form.
- Click DOWNLOAD RECEIPT to download and save a copy of your submitted form for your records.

 Switch back to the browser tab containing AO and continue to undertake any tasks or click Log Off to log out.