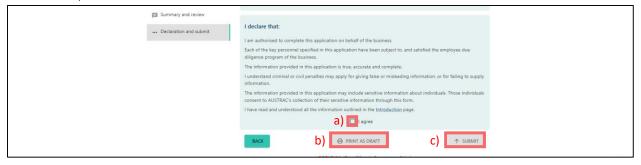

- 8. On the declaration page:
  - a) If you agree with the declaration check the I agree box.
  - b) If you want to print or save a copy of your draft form, select **PRINT AS DRAFT** (only available after checking the **I agree** box).
  - When you are ready to submit your form, click SUBMIT (only available after checking the I agree box).