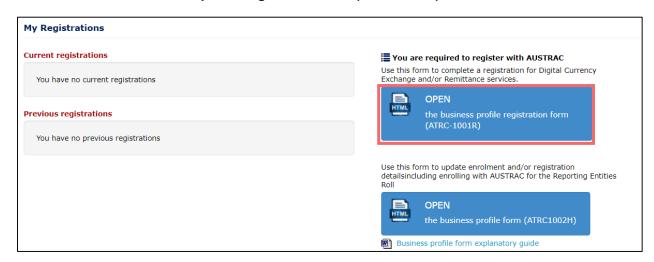

If you do not get a reminder to register, go to the side menu. Click Remittance Sector Register.

5. Click OPEN the business profile registration form (ATRC1001R).

Complete all sections on the form. Note: any sections that are incomplete are indicated with a red exclamation mark. Some information within the registration form will be prefilled with the information you supplied during enrolment.