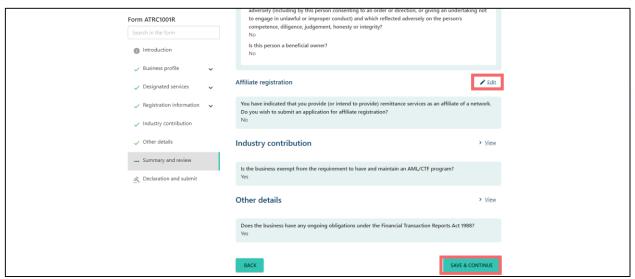

 When you reach the summary and review section, review everything that you entered in the previous sections. Click on the Edit buttons to make any changes. When you are ready to proceed, click SAVE & CONTINUE to navigate to the declaration page.