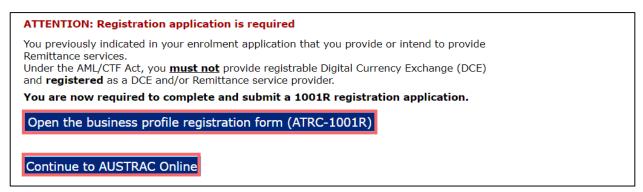

3. A reminder to register may come up. Click on **Open the business profile registration form (ATRC-1001R)** and progress to Step 6. If you want to register later click on **Continue to AUSTRAC Online**.