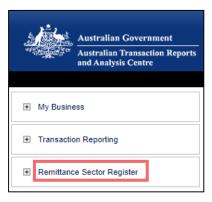

If you do not get a reminder to register, go to the side menu. Click Remittance Sector Register.

5. Click OPEN the business profile registration form (ATRC1001R).

Complete all sections on the form. Note: any sections that are incomplete are indicated with a red exclamation mark. Some information within the registration form will be prefilled with the information you supplied during enrolment.